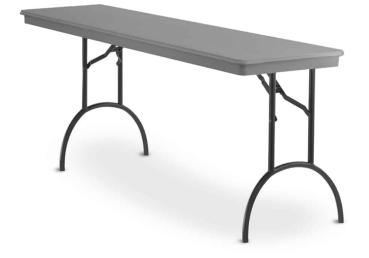

## RESILIENT LIGHTWEIGHT ABS FOLDING TRAINING TABLE - 18" X 72"

SKU: ABS1872GR-SWBL

- Impact-resistant, corrugated honeycomb core
- Grey, molded, ABS top with matching edge
- Arched, steel legs with black powder coating
- Spring-loaded, leg brace locking mechanism with non-slip leg glides
- 16-gauge, 1 inch diameter steel legs
- Lightweight, sturdy and easy to setup / tear-down
- BIFMA compliant

## **ADDITIONAL INFORMATION**

| Weight      | 36 lbs                                                                |
|-------------|-----------------------------------------------------------------------|
| Dimensions  | Length: 72", Width: 18", Height: 29"                                  |
| Features    | Folding Legs, Arched Steel Legs, BIFMA Compliant,<br>Impact-Resistent |
| Material    | Lightweight Plastic                                                   |
| Table Shape | <u>Rectangle</u>                                                      |