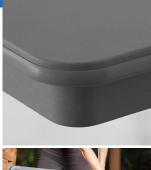

## RESILIENT LIGHTWEIGHT ABS FOLDING TRAINING TABLE - 18" X 72"

SKU: ABS1872GR-SWBL

- Impact-resistant, corrugated honeycomb core
- Grey, molded, ABS top with matching edge
- Arched, steel legs with black powder coating
- Spring-loaded, leg brace locking mechanism with non-slip leg glides
- 16-gauge, 1 inch diameter steel legs
- Lightweight, sturdy and easy to setup / tear-down
- BIFMA compliant