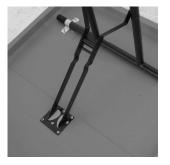

## RESILIENT LIGHTWEIGHT ABS FOLDING TRAINING TABLE - 18" X 72"

SKU: ABS1872GR-SWBL

- Impact-resistant, corrugated honeycomb core
- Grey, molded, ABS top with matching edge
- Arched, steel legs with black powder coating
- Spring-loaded, leg brace locking mechanism with non-slip leg glides
- 16-gauge, 1 inch diameter steel legs
- Lightweight, sturdy and easy to setup / tear-down
- BIFMA compliant