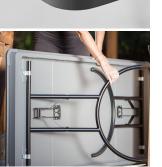

## RESILIENT LIGHTWEIGHT ABS FOLDING TRAINING TABLE - 18" X 72"

SKU: ABS1872GR-SWBL

- Impact-resistant, corrugated honeycomb core
- Grey, molded, ABS top with matching edge
- Arched, steel legs with black powder coating
- Spring-loaded, leg brace locking mechanism with non-slip leg glides
- 16-gauge, 1 inch diameter steel legs
- Lightweight, sturdy and easy to setup / tear-down
- BIFMA compliant